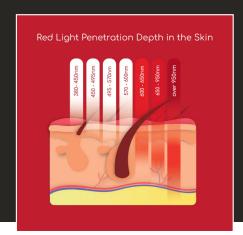

## **Red Light Therapy**

Red light is primarily absorbed by your skin, leading to increased collagen production and optimal skin health.

Near infrared light penetrates deeper within your body - enhancing muscle recovery and reducing joint pain.